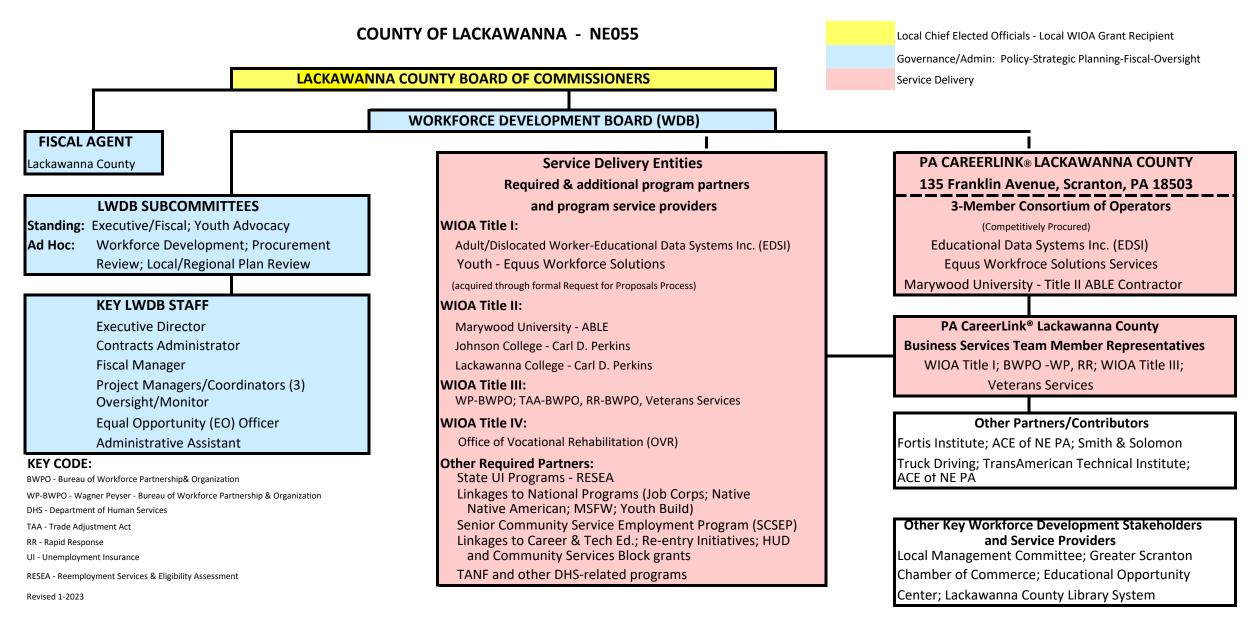

## **WIOA Local Workforce Development System Organizational Chart - Model**

## Attachment 2

The organizational chart is for the benefit of the public and must be used to describe the attributes of the local workforce development system. This chart is reviewed annually for revisions. The local Board may supplement this model with clarifying charts. If multiple pages are needed to represent the local system ensure that "Governance/Administrative" and "Service Delivery" information is displayed on separate pages repectively. Use of model sub-titles is required. Publicly post the organizational chart with the local plan. A WIOA plan modification is not required when revision occurs with this document.